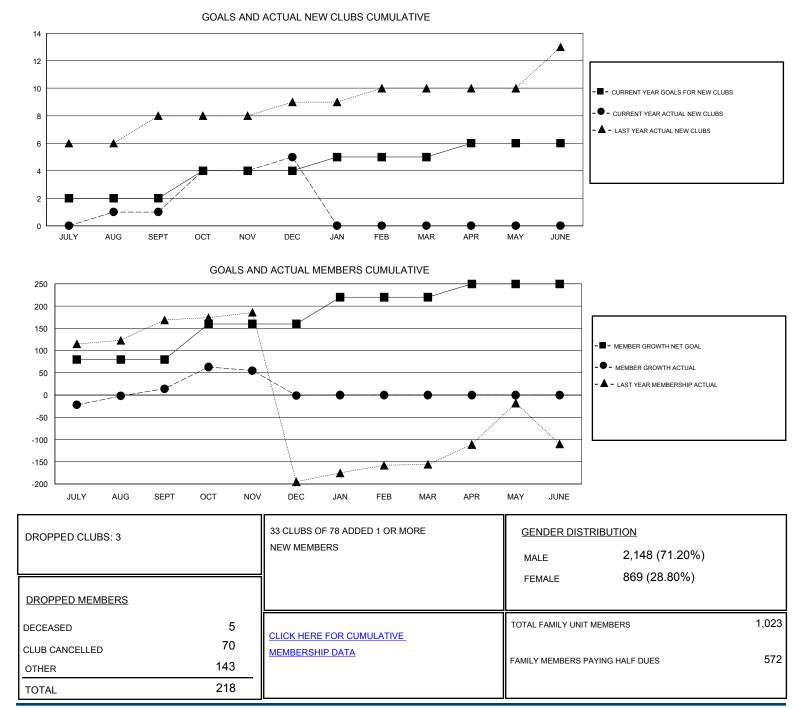

## District 322 D

Results as of: 12/31/2019

| GMT:                  |               |           |               |                       |                           |                         | GMT CA                                             |
|-----------------------|---------------|-----------|---------------|-----------------------|---------------------------|-------------------------|----------------------------------------------------|
| Clubs                 |               |           |               | Members               |                           |                         |                                                    |
| RESULTS FOR 2019-2020 |               |           |               | RESULTS FOR 2019-2020 |                           |                         |                                                    |
| QUARTER               | NEW CLUB GOAL | NEW CLUBS | DROPPED CLUBS | QUARTER               | MEMBER GROWTH NET<br>GOAL | MEMBER GROWTH<br>ACTUAL | DROPPED<br>MEMBERS ACTUAL<br>(including transfers) |
| JULY/AUG/SEPT         | 2             | 1         | 0             | JULY/AUG/SEPT         | 80                        | 83                      | 63                                                 |
| OCT/NOV/DEC           | 2             | 4         | 3             | OCT/NOV/DEC           | 80                        | 142                     | 155                                                |
| JAN/FEB/MAR           | 1             | 0         | 0             | JAN/FEB/MAR           | 60                        | 0                       | 0                                                  |
| APR/MAY/JUNE          | 1             | 0         | 0             | APR/MAY/JUNE          | 30                        | 0                       | 0                                                  |